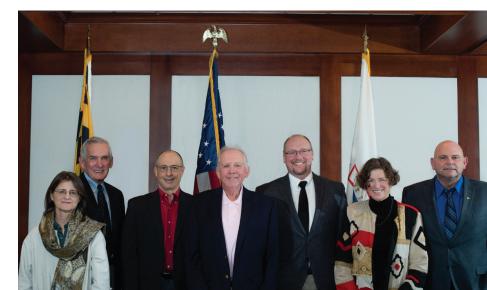

Left to right: Councilwoman Valerie Beaudin, Councilman Vice President Larry Jaworski, Councilman Charlie Fink, Mayor Patrick J. "Irish" Mahoney, Councilman Keith Pardieck, Councilwoman Margaret "Peggy" Hartman, Councilman Greg Morris Photo: Jax Photography