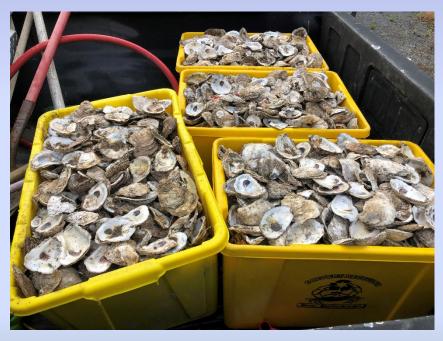

## **Oyster Shells**

**Old Oysters at CV Water Tower** 

**Old Oyster shells to Reef** 