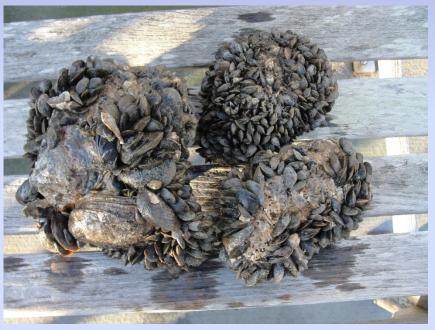

## **Oyster Shells**

**Old Oysters at CV Water Tower** 

**Old Oyster shells to Reef** 