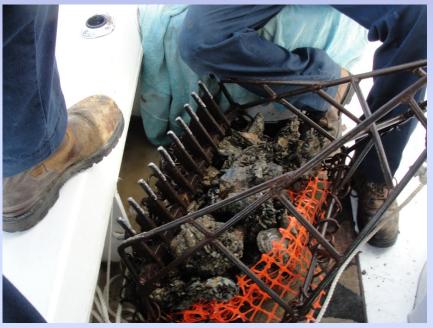

# **Dredging oysters**

**Oyster dredge** 

Full oyster dredge

# Dredged up oysters

8 year old oyster

3-6 year old oysters