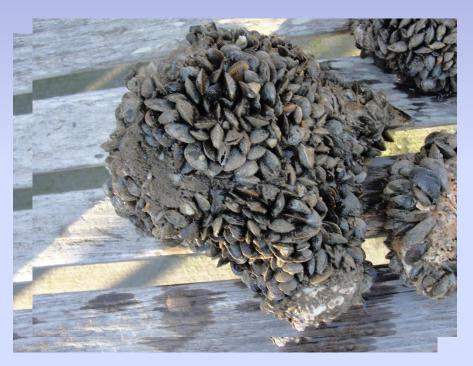

## **Oyster Shells**

**Old Oysters at CV Water Tower** 

**Old Oyster shells to Reef** 

# Dredged up oysters

8 year old oyster

3-6 year old oysters