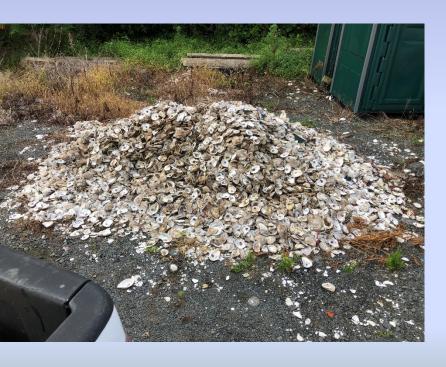

## **Oyster Shells**

**Old Oysters at CV Water Tower** 

**Old Oyster shells to Reef** 