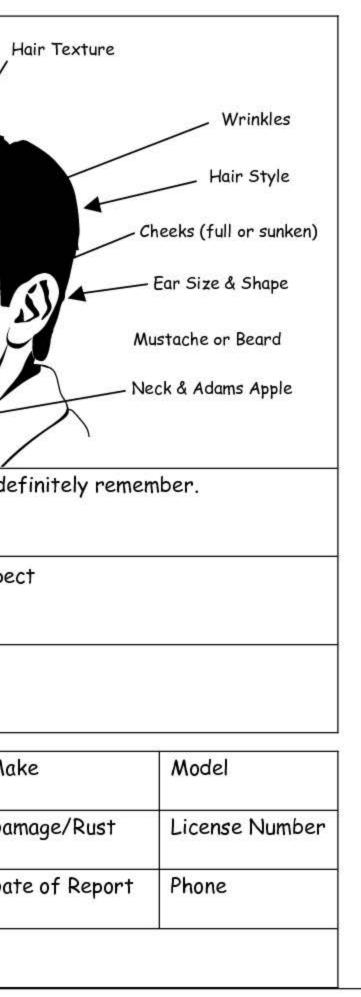

## Suspect Description Form

|                            |                                     |                      | <u></u>                                |                    |        |
|----------------------------|-------------------------------------|----------------------|----------------------------------------|--------------------|--------|
| SEX:<br>Male 🔲<br>Female 🔲 | RACE:<br>White 🔲 Black 🗋<br>Other 🗋 | AGE                  | Facial Appearance                      | ce                 |        |
| HEIGHT                     |                                     | LEFT/RIGHT<br>HANDED | Skin/Hair Color                        | 2000               |        |
| WEIGHT                     |                                     | HAT (COLOR/TYPE)     | Shape of Eyebro                        |                    |        |
| HAIR                       | $\bigwedge$                         | TIE                  | Size & Shape of Eye<br>Shape of Nose — |                    |        |
|                            | $\frac{1}{2}$                       |                      | Shape of Mouth & Li                    | ps ()              |        |
| EYES                       |                                     | COAT                 | Chin Clefts<br>Only those specif       | fic facial dataik  |        |
| GLASSES TYPE               | (2) -65                             | )<br>SHIRT           |                                        | 11.000 11.000 JULY | 5      |
| TATTOOS                    |                                     | TROUSERS             | What did suspect                       | 14-121 14<br>14    | / Susp |
|                            |                                     | INCOSERS             | Details of incider                     | nt                 |        |
| SCARS/MARKS                |                                     | SHOES                | VEHICLE                                | Color              | M      |
|                            | ][ []                               |                      | Body Style                             |                    | D      |
| COMPLEXION                 |                                     | WEAPON               | Direction of Travel                    |                    | D      |
|                            |                                     |                      | Witnesses                              |                    |        |