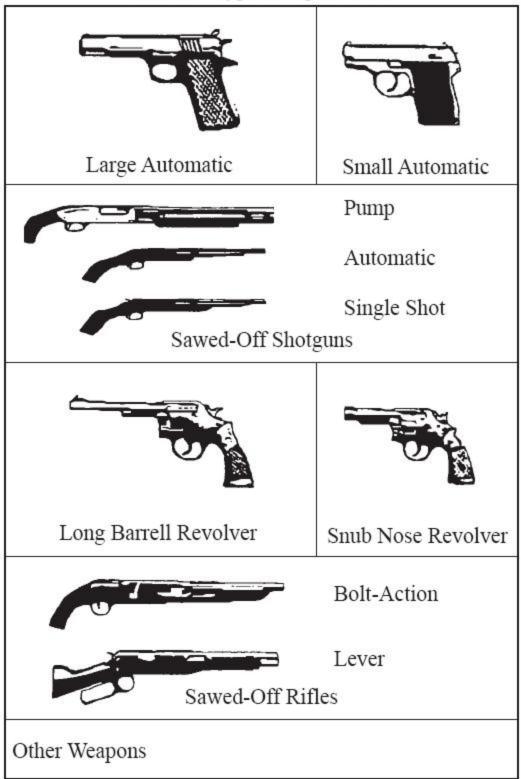

| Details of incider                     | nt                 |        |
| SCARS/MARKS                |                                     | SHOES                | VEHICLE                                | Color              | M      |
|                            | ][ []                               |                      | Body Style                             |                    | D      |
| COMPLEXION                 |                                     | WEAPON               | Direction of Travel                    |                    | D      |
|                            |                                     |                      | Witnesses                              |                    |        |



## Call 911 if there is an emergency



## Indicate Type Weapon Used