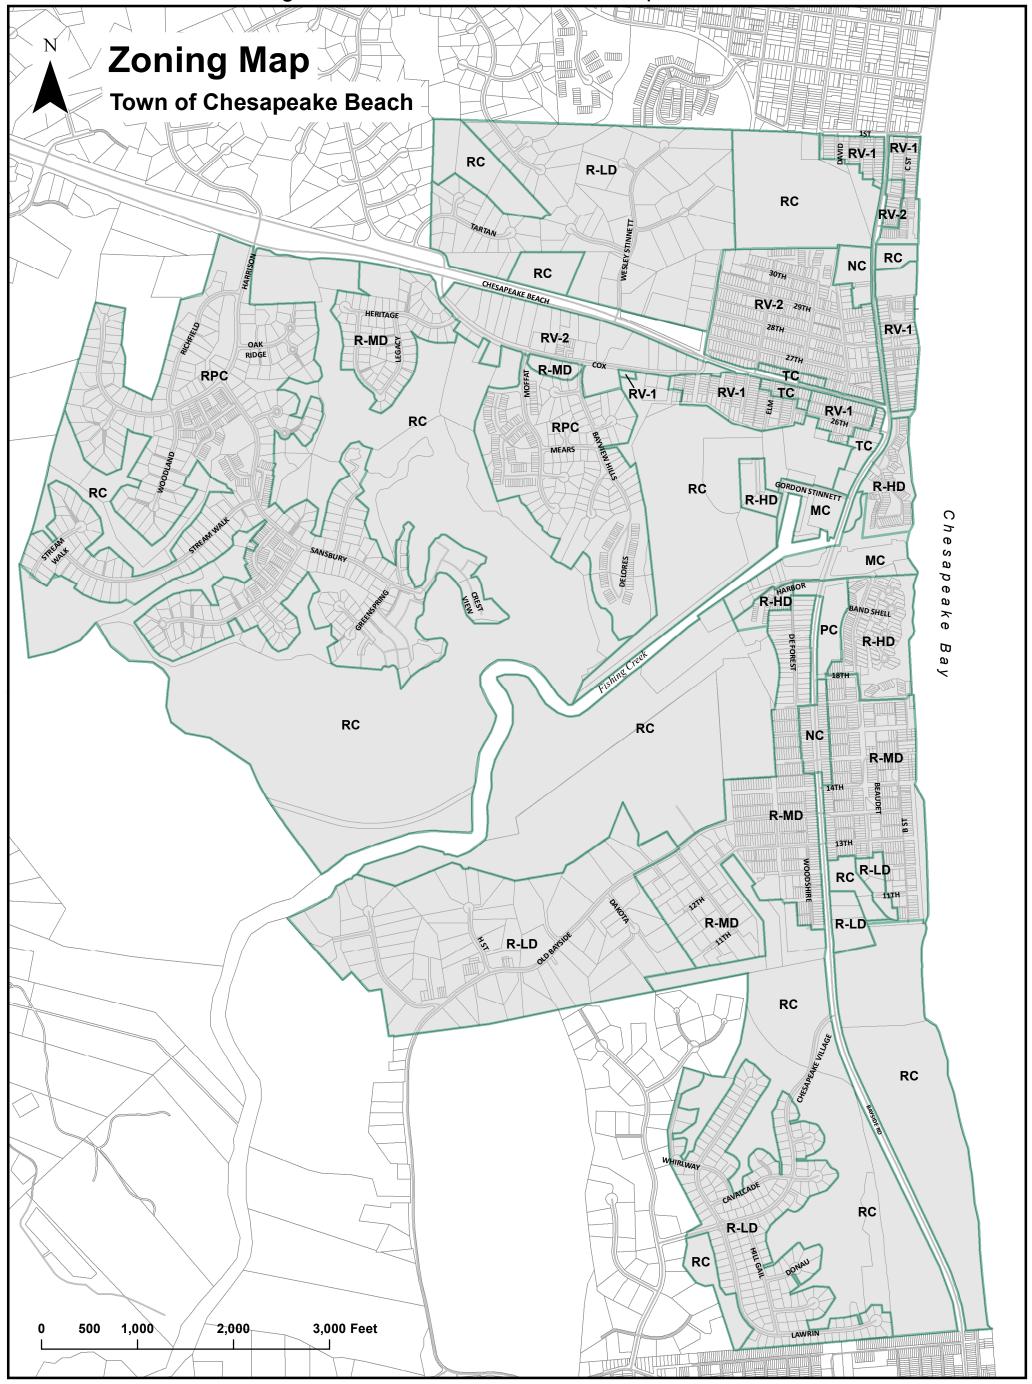

SECTION 1: That the Town hereby adopts the Zoning Map as indicated in Exhibit 1 attached and incorporated herein by reference.

| HESAPEAKE BEACH, MARYLAND                  |
|--------------------------------------------|
| trick J. Mahoney, Mayor                    |
| wrence P. Jaworski, Council Vice-President |

## **Zoning Districts**

|      | _                           |     |                           |      |
|------|-----------------------------|-----|---------------------------|------|
| RC   | Resource Conservation       | RPC | Residential Planned Commu | nity |
| R-LD | Residential, Low Density    | TC  | Town Commercial           |      |
| R-MD | Residential, Medium Density | MC  | Maritime Commercial       |      |
| R-HD | Residential, High Density   | PC  | Plaza Commercial          |      |
| RV-1 | Residential Village 1       | NC  | Neighborhood Commercial   |      |
| RV-2 | Residential Village 2       |     | _                         | Map  |
|      |                             |     |                           |      |